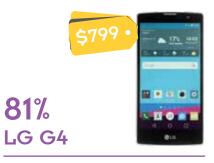

#### BEST ANDROID SMARTPHONE

The LG G4 delivers improvements to the G3: a better camera, faster processor and slightly curved 5.5-inch screen. The 32GB internal memory can be expanded with cards of 200GB and more. Also, thanks to LG's relationship with Google, the G4 will be one of the first smartphones to get the Android 6.0 (Marshmallow) update.