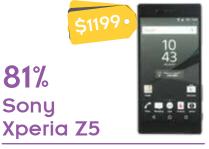

Sony's latest flagship phone delivers a 5.2- inch screen, with a 23MP main camera and 6MP front-facing camera, 4K video capture and support for removable memory cards. The IP68 rating suggests you can take your phone for a swim at the local pool, but using it in salt water is not recommended.