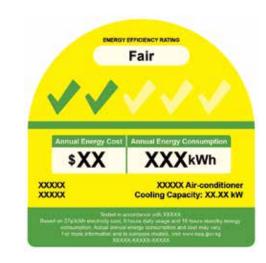

ergy costs. Energy-efficient models have lower life cycle costs because the electricity costs are lower over the lifespan of such products. Households should consider purchasing air-conditioners with better energy performance such as three or four-tick models so as to reduce electricity consumption and lifecycle costs.

To allow importers, manufacturers and retailers sufficient time to clear their existing stocks of air-conditioners, products that are already in the market before 1 September 2016 or were imported before that date will be exempted from the regulations for a year.

<sup>[1]</sup>Savings are calculated for an air-conditioner with a cooling capacity of 7 kW that runs 8 hours daily.



For more energy efficiency information and energy saving tips, visit www.E2Singapore.gov.sg



21

22

# sayit@case

#### Dear CASE

While shopping around a few weeks back, I came across a beautiful set of white and blue porcelain tableware with traditional Chinese dragon design on it. I decided that it was a perfect gift for my in-laws' 45th wedding anniversary.

I paid for a brand new set and went home straightaway. When I opened up the box, I was astonished to see that the actual set inside was black and gold instead of white and blue as stated on the box! I went back to the shop and the salesperson explained that they ran out of stock for the white and blue set. He even offered me the display set when I insisted on having a white and blue set.

Black is not an auspicious colour to the seniors. If the shop is not able to provide me with the right colour, do I have the right to