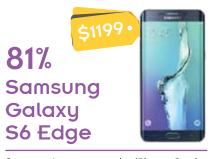

Samsung's answer to the iPhone 6s, the Samsung Galaxy S6 Edge, has a 5.1-inch OLED display that curves around each side of the casing, providing a touch strip for quick access to information. It captures 4K video and has 128GB of internal storage – useful, as there's no removable storage support.