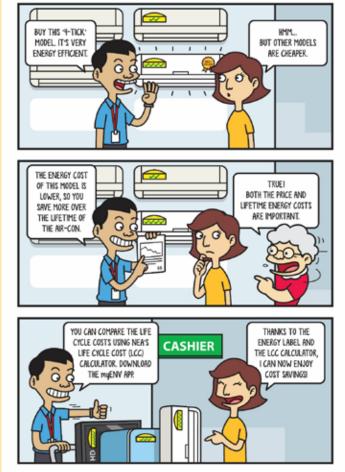

tick to a 2-tick air-conditioner, a household can save about \$100<sup>[1]</sup> annually in energy costs. Energy-efficient models have lower life cycle costs because the electricity costs are lower over the lifespan of such products. Households should consider purchasing air-conditioners with better energy performance such as three or four-tick models so as to reduce electricity consumption and lifecycle costs.

To allow importers, manufacturers and retailers sufficient time to clear their existing stocks of air-conditioners, products that are already in the market before 1 September 2016 or were imported before that date will be exempted from the regulations for a year.

<sup>[1]</sup>Savings are calculated for an air-conditioner with a cooling capacity of 7 kW that runs 8 hours daily.



For more energy efficiency information and energy saving tips, visit www.E2Singapore.gov.sg



21

22

# sayit@case

#### Dear CASE

While shopping around a few weeks back, I came across a beautiful set of white and blue porcelain tableware with traditional Chinese dragon design on it. I decided that it was a perfect gift for my in-laws' 45th wedding anniversary.

I paid for a brand new set and went home straightaway. When I opened up the box, I was astonished to see that the actual set inside was black and gold instead of white and blue as stated on the box! I went back to the shop and the salesperson explained that they ran out of stock for the white and blue set. He even offered me the display set when I insisted on having a white and blue set.

Black is not an auspicious colour to th