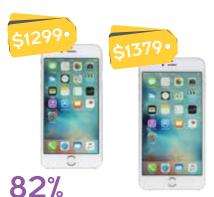

#### O∠ I₀ Apple iPhone 6s/ iPhone 6s Plus

As with most iPhone S models, the Apple iPhone 6s (4.7-inch display, 64GB \$1299) and Apple 6s Plus (5.5-inch display, 64GB \$1379) incorporate a series of small improvements over the previously recommended iPhone 6 and 6 Plus (CHOICE Dec 14/Jan 15) with little change to the physical dimensions.

Aside from a faster processor, iPhone 6s and 6s Plus owners will also get improved photos and video, particularly in low light. The camera resolution increases from 8MP to 12MP and from 1.2MP to 5MP for the front-facing 'selfie' camera. Video up to 4K resolution may appeal to some and you'll also use a new pressure-sensitive display called 3D touch, so you can hold the finger on the screen for a little longer or a little harder to reveal preview screens or access shortcuts. The iPhone 6s Plus has an optical image stabiliser that can help improve image sharpness in low light, but as a device it may be unwieldy to hold, particularly for those without large hands.