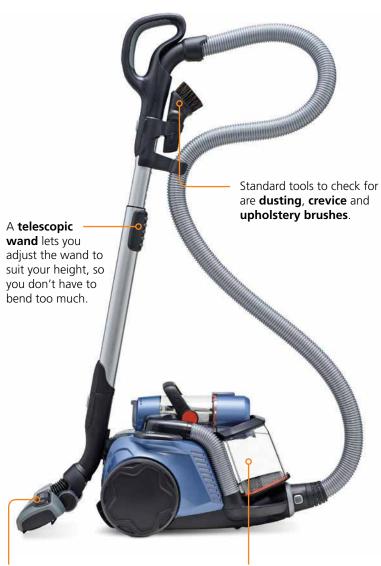

A common bugbear with many household vacuum cleaners is the cord reach – or rather, the lack of it. LG's latest barrel vacuum cleaner, the CordZero, has addressed this problem by making it cordless. Its claimed run time is 40 minutes on low power, which is about enough time to vacuum a typical house. But the actual run time may be an issue for those with larger homes, or those with mostly carpet (maximum setting will use up power quicker – we measured it at 25 minutes).

### What to look for

A **turbo head** has a rotating brush driven by airflow and a **power head** uses an inbuilt motor. Our testing shows a power head to be more effective in the main, though they do tend to be more bulky than standard or turbo heads. **Variable suction** allows you to lower the suction for delicate jobs, such as cleaning curtains. Variable power may lead to a quieter vac (when using less power) as well as reducing the overall suction performance.

**HEPA filter** (high-efficiency particulate air) adheres to an international standard for filters that trap particles, which can help if you have asthma or a dust allergy or sensitivity.

The **weight** of the vacuum or canister can vary significantly (from about 4 to over 11kg). If you have stairs or aren't built like Hercules, opt for a lighter model – you'll be surprised how often you'll need to lift or pull the vac.

Adjustable head height allows you to adjust the height of the bristles on the cleaning head to the length of the carpet pile or for when you're vacuuming hard surfaces.

**Dust collector** The advantage of a **bin** over a **bag** is that it has no ongoing costs; some of the models with bins can be messy to empty.