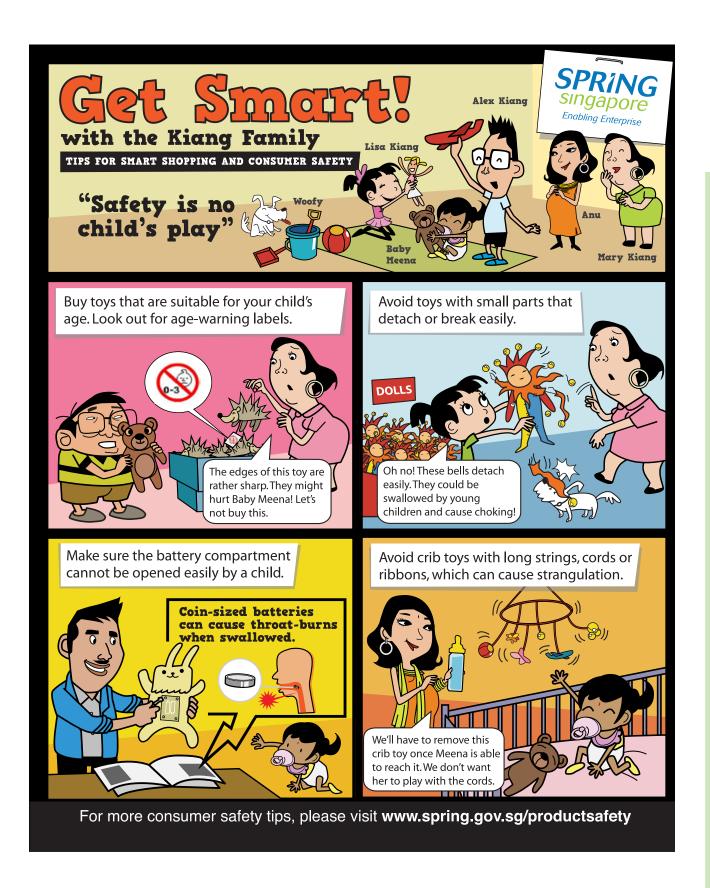

# Festive Decorative Lighting

Light up the festive night safe and bright

Decorative lighting can brighten up the festive mood and add a splash of colour to your household. Before buying the product, pay attention to its safety aspects. Avoid using indoor lighting outside the house because the insulation of the wires is not suitable for wet or windy weather. This may result in fires, electric shocks or injuries. Here are other pointers to keep in mind.

# Safety Tips on purchasing and using decorative lighting

When purchasing, ensure that the decorative incandescent lighting bears the SAFETY Mark. Decorative incandescent lighting, which is among 45 categories of Controlled Goods in Singapore, must be registered with SPRING Singapore.

# Check the following:

- Inspect that the plug and lamp holders do not have exposed wires or obvious damage
- Unwind all extensions to avoid overheating
- Follow the manufacturer's instructions and safety warnings. Ensure all lights and extensions are used for what they are intended for.
- Do not alter or modify any lighting equipment
   eg. overloading lighting chains

- Test Christmas lights before installing them
- Make sure the power is switched off when putting up your Christmas lights or changing light bulbs
- Turn off all lights on trees and other decorations when you go to bed or leave the house. Lights could short-circuit and start a fire.
- Keep decoration light chains away from flammable objects