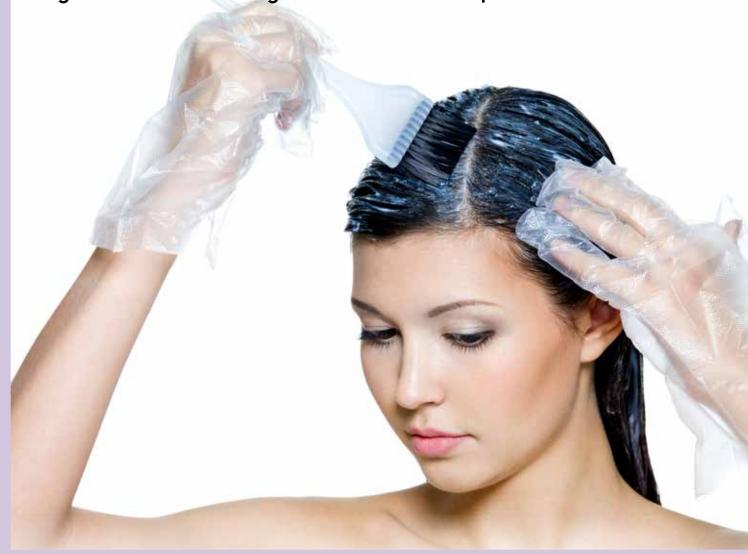

# A rush of colour to the head

The festive season is upon us. You might be considering a new look for the new year – a new hair colour, perhaps, or just a visit to the salon to dye those white hair roots. However, a few ingredients in your chosen hair dye may get you more than you bargained for. Ignorance is not bliss in this case. Besides the brand and the colour of hair dye, do you know what else you should look out for?

# **DOES THAT MEAN I CAN USE THESE HAIR DYES?**

The 20 hair dyes that were sampled are generally safe for most consumers when they follow the manufacturers' directions carefully. Mixing the products correctly ensures that minimal skin sensitisers are left in the dye. Do not leave the dye in your hair longer than stated in the directions, as this will prolong your exposure to residual skin sensitisers unnecessarily. You can also minimise skin contact with the dyes by using protective gloves and applying Vaseline to your ears, hairline and neck before dying your hair. In addition, stick to purchasing hair dyes from registered businesses, who would need to adhere to the safety regulations set by the authorities on the products they import and retail.