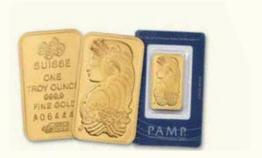

# **Gold** as an Investment

Since 1 October 2012, GST was lifted for Investment Precious Metals (IPM). Investors can now buy investment grade gold bars and coins without the need to pay GST so long as the precious metal meets the criteria to qualify as IPM. With the removal of GST, people are able to trade physical gold bullion freely with minimal burdens or restrictions from government.