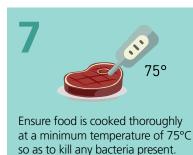

# COOKING: COOK YOUR FOOD WELL

raw food.

Especially during barbeques, ensure there is no pink meat and juices run clear when the meat is pricked or sliced.

Consume food within two hours of preparation.