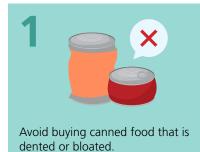

# **SHOPPING: SELECT YOUR FOOD CAREFULLY**

Always check the expiry date before making purchase.

Check whether the fruits or vegetables are bruised, shrivelled or mouldy. As these are perishables, buy only what you can consume within a few days.