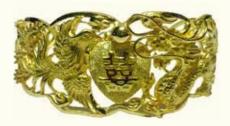

# Wedding

The 'dragon and phoenix' represent Long Fong Pei (龙凤配) - perfectly matched life partners. Dragon and phoenix gold bangles are especially treasured as this particular design is timeless. It is normally passed down as a dowry or betrothal gift, representing the mother's wish of a harmonious and abundant marriage for her children. It signifies a bond, between mother and daughter or between mother-in-law and daughter-in-law. Si Dian Jin (四点金) originated from the Teochew tradition. The 4 pieces of gold refer to a set of necklace, bracelet, earrings and ring - betrothal jewellery given by the mother-in-law to the daughter-in-law at her wedding. Si Dian Jin symbolises the wealth of the groom and thus his ability to provide his wife with a comfortable life.