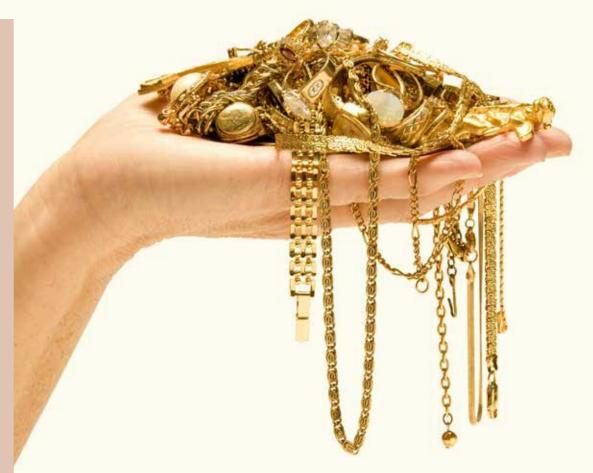

# What do you know about gold?

# **About Gold**

As a precious metal, gold has been valued and held in high regard since ancient times. Symbolising wealth and power throughout the ages, gold remains as one of the most highly priced and sought after metals to this day.

# **Gold Karat**

Karat is the term used to measure the gold content or purity. The higher the karatage, the purer the gold, such as 24k, 22k and 18k gold. However, in Singapore, jewellers use 999, 916 and 750 to measure gold purity.

24 K  $\Omega$  999 (99.9% is pure gold) 22 K  $\Omega$  916 (91.6% is pure gold) 18 K  $\Omega$  750 (75.0% is pure gold)

# Things to look out for when buying Gold Jewellery

- Q If you are doubtful of the weight, request to have the gold jewellery weighed in front of you.
- Q Gold jewellery should not be weighed with price tag attached.
- Amnufacturing/gold loss is considered as part of the workmanship subject to negotiation. It cannot be arbitrarily added into the gold jewellery weight if the gold jewellery is sold by nett weight
- Q Jeweller's stamp and gold purity marking must be present on the jewellery
- Examine the jewellery pieces carefully before making your purchase.
- Q Check the sales invoice to make sure that weight of gold jewellery is properly stated.
- Read and understand the store policy of the jewellery outlet.